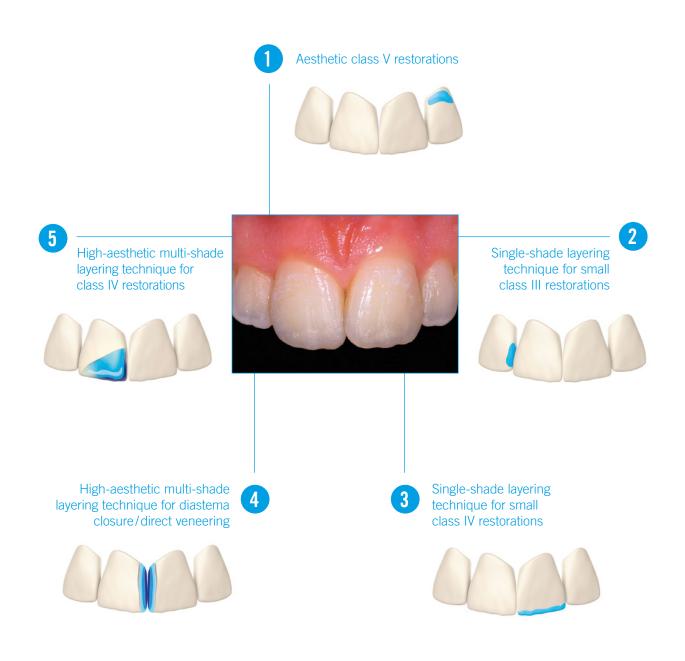

### It's your choice for anterior restorations

Source of Clinical Case: Berton F, Student at University of Trieste, Italy