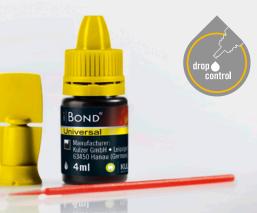

#### iBOND® Universal – All-purpose convenience.

#### Our definition of universal bonding is convenience

- Unique moisture control and instant bonding success: Due to the unique moisture control system and optimised monomer blend, iBOND Universal offers excellent dentine penetration and reliable bond strength.
- The all-rounder for bonding matters: iBOND Universal enables bonding of composite, precious metal, non-precious metal, zirconia or glass ceramic, and is compatible with light-cure, dual-cure and self-cure materials.
- Easy and precise application: Self-etch, total-etch or selective etch the choice is yours. In addition, our specially designed drop control delivers just the amount of bonding agent you need.