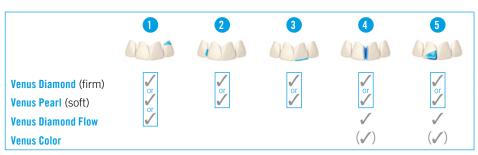

### It's your choice for anterior restorations

Source of Clinical Case: Berton F, Student at University of Trieste, Italy